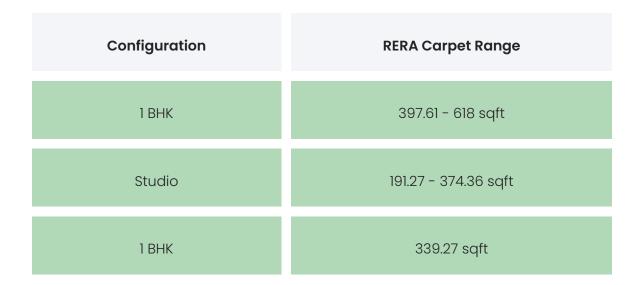

### PROJECT & AMENITIES

| Time Line                         | Size         | Typography   |
|-----------------------------------|--------------|--------------|
| Completed on 30th September, 2025 | 1230.10 Sqmt | 1 BHK,Studio |