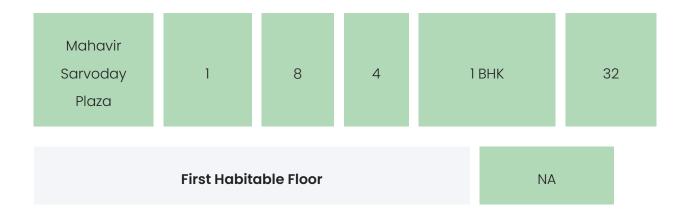

### **BUILDING LAYOUT**

| Tower Name                   | Number<br>of Lifts | Total<br>Floors | Flats<br>per<br>Floor | Configurations | Dwelling<br>Units |
|------------------------------|--------------------|-----------------|-----------------------|----------------|-------------------|
| Mahavir<br>Sarovday<br>Plaza | 1                  | 8               | 4                     | 1 BHK,Studio   | 32                |